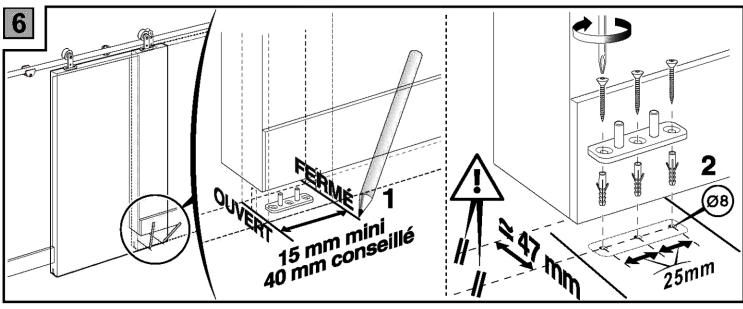

CAUTION: Track requires SOLID WOOD backing for Mounting screws.

1. Maximum Door Weight 200 lbs (90kg)

Model

MBD008

List Price

Track Length

Stock Finishes:

6ft 7"

## This installation requires SOLID WOOD BACKING!!! Minimum 2 x 6 construction