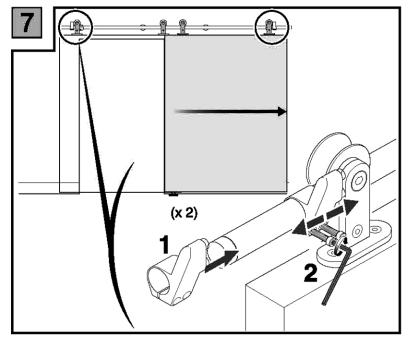

| ITEM NAME                 | ITEM NO. | РНОТО                                                                                                                                                                                                                                                                                                                                                                                                                                                                                                                                                                                                                                                                                                                                                                                                                                                                                                                                                                                                                                                                                                                                                                                                                                                                                                                                                                                                                                                                                                                                                                                                                                                                                                                                                                                                                                                                                                                                                                                                                                                                                                                          | MATERIAL<br>+ FINISH | Unit price | QTY/SET | Notes                                                                        |
|---------------------------|----------|--------------------------------------------------------------------------------------------------------------------------------------------------------------------------------------------------------------------------------------------------------------------------------------------------------------------------------------------------------------------------------------------------------------------------------------------------------------------------------------------------------------------------------------------------------------------------------------------------------------------------------------------------------------------------------------------------------------------------------------------------------------------------------------------------------------------------------------------------------------------------------------------------------------------------------------------------------------------------------------------------------------------------------------------------------------------------------------------------------------------------------------------------------------------------------------------------------------------------------------------------------------------------------------------------------------------------------------------------------------------------------------------------------------------------------------------------------------------------------------------------------------------------------------------------------------------------------------------------------------------------------------------------------------------------------------------------------------------------------------------------------------------------------------------------------------------------------------------------------------------------------------------------------------------------------------------------------------------------------------------------------------------------------------------------------------------------------------------------------------------------------|----------------------|------------|---------|------------------------------------------------------------------------------|
| Clamp fixing<br>for track | MBD610   |                                                                                                                                                                                                                                                                                                                                                                                                                                                                                                                                                                                                                                                                                                                                                                                                                                                                                                                                                                                                                                                                                                                                                                                                                                                                                                                                                                                                                                                                                                                                                                                                                                                                                                                                                                                                                                                                                                                                                                                                                                                                                                                                | SS304+<br>satin      |            | 2       | Used to Fix Rail to Wall                                                     |
| Clamp fixing<br>for track | MBD611   | 3                                                                                                                                                                                                                                                                                                                                                                                                                                                                                                                                                                                                                                                                                                                                                                                                                                                                                                                                                                                                                                                                                                                                                                                                                                                                                                                                                                                                                                                                                                                                                                                                                                                                                                                                                                                                                                                                                                                                                                                                                                                                                                                              | SS304<br>+satin      |            | 2       | Used to Attached Rail                                                        |
| Door Stopper              | MBD600   |                                                                                                                                                                                                                                                                                                                                                                                                                                                                                                                                                                                                                                                                                                                                                                                                                                                                                                                                                                                                                                                                                                                                                                                                                                                                                                                                                                                                                                                                                                                                                                                                                                                                                                                                                                                                                                                                                                                                                                                                                                                                                                                                | SS304+<br>satin      |            | 2       | Adjustable Door Stop with Rubber.                                            |
| Sliding Rail              | MBD605   |                                                                                                                                                                                                                                                                                                                                                                                                                                                                                                                                                                                                                                                                                                                                                                                                                                                                                                                                                                                                                                                                                                                                                                                                                                                                                                                                                                                                                                                                                                                                                                                                                                                                                                                                                                                                                                                                                                                                                                                                                                                                                                                                | SS304<br>+satin      |            | 2m      | Stainless Steel 1" Tubing (2mm Wall)                                         |
| End Cap                   | MBD607   |                                                                                                                                                                                                                                                                                                                                                                                                                                                                                                                                                                                                                                                                                                                                                                                                                                                                                                                                                                                                                                                                                                                                                                                                                                                                                                                                                                                                                                                                                                                                                                                                                                                                                                                                                                                                                                                                                                                                                                                                                                                                                                                                | SS304+<br>satin      |            | 2       | Finishing Cap for End of Rail                                                |
| Sliding Door<br>Roller    | MBD630   |                                                                                                                                                                                                                                                                                                                                                                                                                                                                                                                                                                                                                                                                                                                                                                                                                                                                                                                                                                                                                                                                                                                                                                                                                                                                                                                                                                                                                                                                                                                                                                                                                                                                                                                                                                                                                                                                                                                                                                                                                                                                                                                                | SS304+<br>satin      |            | 2       | Ball Bearing Polycarbonate<br>Roller provides quiet and<br>smooth operation. |
| Floor Guide               | MBD635   | a de la companya de l | SS304+<br>satin      |            | 1       | Suitable for Groove on Door Bottom<br>20mm x 7mm                             |
|                           |          |                                                                                                                                                                                                                                                                                                                                                                                                                                                                                                                                                                                                                                                                                                                                                                                                                                                                                                                                                                                                                                                                                                                                                                                                                                                                                                                                                                                                                                                                                                                                                                                                                                                                                                                                                                                                                                                                                                                                                                                                                                                                                                                                |                      |            |         |                                                                              |

## **Modern Barn Door Parts List**

| ITEM NAME                 | ITEM NO.       | РНОТО                |                           | MATER<br>FINIS |                                                                        |                                                                                                                                        |     | Notes                                   |        | F 1.3m; 1      | List Price<br>(each) |
|---------------------------|----------------|----------------------|---------------------------|----------------|------------------------------------------------------------------------|----------------------------------------------------------------------------------------------------------------------------------------|-----|-----------------------------------------|--------|----------------|----------------------|
| Clamp fixing<br>for track | MBD610         | 0                    | SS30<br>Sati              |                | Used to Fix Rail to Wa                                                 |                                                                                                                                        |     | Standard 1 1/8" (30mm)    1 3/8"   Door | → ←    | ), lest Peries |                      |
| Clamp fixing<br>for track | MBD611         |                      | SS304<br>Satin            |                | Used                                                                   | Used to Attached Rail                                                                                                                  |     |                                         |        |                |                      |
| Door Stopper              | MBD600         |                      | SS3<br>Sat                |                | Adju                                                                   | justable Door Stop with Rubber.                                                                                                        |     |                                         |        |                |                      |
| Sliding Rail              | MBD605         |                      | SS304<br>Satin            |                | Stainless Steel 1" Tubing x 6ft 7" (2mm Wall)                          |                                                                                                                                        |     |                                         |        |                |                      |
| End Cap                   | MBD607         |                      | SS3<br>Sat                |                | Finishing Cap for End of Rail                                          |                                                                                                                                        |     |                                         |        |                |                      |
| Sliding Door<br>Roller    | MBD630         |                      | SS3<br>Sat                |                | Ball Bearing Polycarbonate Roller provides quiet and smooth operation. |                                                                                                                                        |     |                                         |        |                |                      |
| Floor Guide               | MBD635         |                      |                           | SS304<br>Satin |                                                                        | Suitable for Groove on Door Bottom<br>20mm x 7mm                                                                                       |     |                                         | e<br>W |                |                      |
| Joiner                    | MBD640         |                      |                           | SS304<br>Satin |                                                                        | Used to Join Rail for Custom Lengths.                                                                                                  |     |                                         |        |                |                      |
| Wall Extension            | MBD620         | 3/4" 3/4" Flat Round |                           | SS304<br>Satin |                                                                        | Required if Extra Wall clearance is needed. Sold in Sets (Flat and Round)  Extended Wall Clearance MBD009  13/4" (44mm) Door Door Door |     |                                         |        |                |                      |
| Extra<br>Door<br>Kit      | 10540<br>10540 | Includes:            | Sliding Door<br>Roller    | MBD630         |                                                                        |                                                                                                                                        | 2pc |                                         |        |                |                      |
|                           |                |                      | Clamp fixing<br>for track | MBD610         |                                                                        |                                                                                                                                        | 2pc |                                         |        |                |                      |
|                           |                |                      | Clamp fixing<br>for track | MBD611         |                                                                        |                                                                                                                                        | 2pc | }                                       |        |                |                      |
|                           | 10540          |                      | Floor Guide               | MBD635         |                                                                        | <u> </u>                                                                                                                               | 1pc |                                         |        |                |                      |