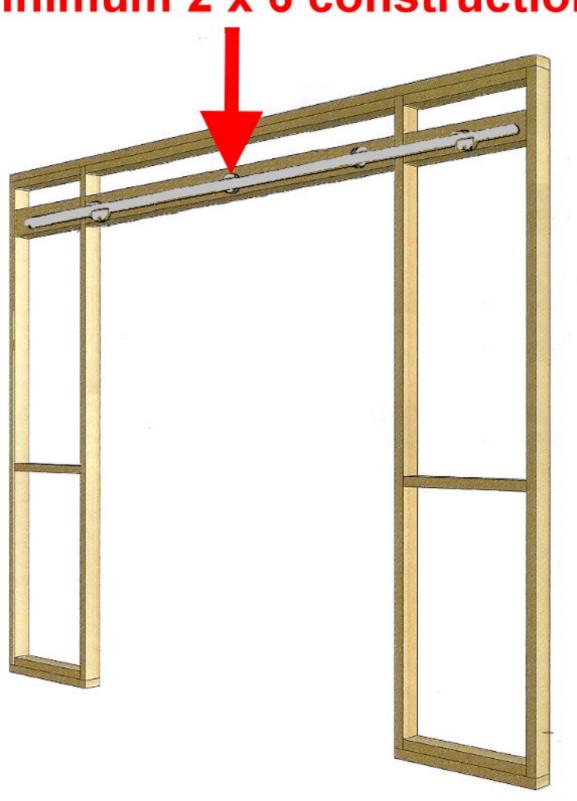

## **ATTN: INSTALLERS !!!**

## This installation requires SOLID WOOD BACKING!!! Minimum 2 x 6 construction