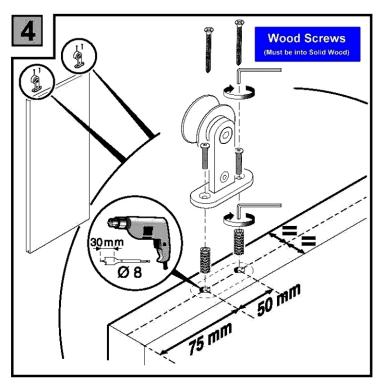

CAUTION: Track requires SOLID WOOD backing for Mounting screws.

1. Maximum Door Weight 200 lbs (90kg)

Model

MBD008

List Price

Track Length

Stock Finishes:

6ft 7"

## This installation requires SOLID WOOD BACKING!!! Minimum 2 x 6 construction