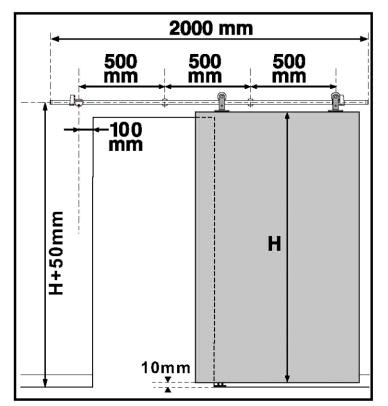

CAUTION: Track requires SOLID WOOD backing for Mounting screws.

1. Maximum Door Weight 200 lbs (90kg)

Model

MBD008

List Price

Track Length

Stock Finishes:

6ft 7"

## This installation requires SOLID WOOD BACKING!!! Minimum 2 x 6 construction