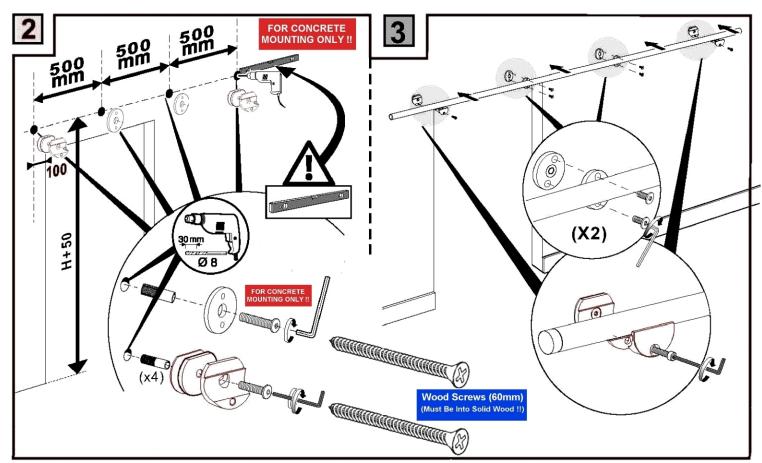

CAUTION: Track requires SOLID WOOD backing for Mounting screws.

1. Maximum Door Weight 200 lbs (90kg)

Model

MBD008

List Price

Track Length

Stock Finishes:

6ft 7"

## This installation requires SOLID WOOD BACKING!!! Minimum 2 x 6 construction