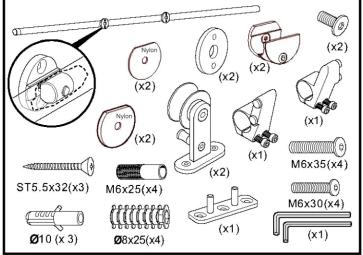

## **Modern Barn Door Parts List**

| ITEM NAME                 | ITEM NO.       | РНОТО                |                           | MATER<br>FINIS |                                                                        |                                                                                                                                        |     | Notes                                   |        | F 1.3m; 1      | List Price<br>(each) |
|---------------------------|----------------|----------------------|---------------------------|----------------|------------------------------------------------------------------------|----------------------------------------------------------------------------------------------------------------------------------------|-----|-----------------------------------------|--------|----------------|----------------------|
| Clamp fixing<br>for track | MBD610         | 0                    | SS30<br>Sati              |                | Used to Fix Rail to Wa                                                 |                                                                                                                                        |     | Standard 1 1/8" (30mm)    1 3/8"   Door | → ←    | ), lest Peries |                      |
| Clamp fixing<br>for track | MBD611         |                      | SS304<br>Satin            |                | Used                                                                   | Used to Attached Rail                                                                                                                  |     |                                         |        |                |                      |
| Door Stopper              | MBD600         |                      | SS3<br>Sat                |                | Adju                                                                   | justable Door Stop with Rubber.                                                                                                        |     |                                         |        |                |                      |
| Sliding Rail              | MBD605         |                      | SS304<br>Satin            |                | Stainless Steel 1" Tubing x 6ft 7" (2mm Wall)                          |                                                                                                                                        |     |                                         |        |                |                      |
| End Cap                   | MBD607         |                      | SS3<br>Sat                |                | Finishing Cap for End of Rail                                          |                                                                                                                                        |     |                                         |        |                |                      |
| Sliding Door<br>Roller    | MBD630         |                      | SS3<br>Sat                |                | Ball Bearing Polycarbonate Roller provides quiet and smooth operation. |                                                                                                                                        |     |                                         |        |                |                      |
| Floor Guide               | MBD635         |                      |                           | SS304<br>Satin |                                                                        | Suitable for Groove on Door Bottom<br>20mm x 7mm                                                                                       |     |                                         | e<br>W |                |                      |
| Joiner                    | MBD640         |                      |                           | SS304<br>Satin |                                                                        | Used to Join Rail for Custom Lengths.                                                                                                  |     |                                         |        |                |                      |
| Wall Extension            | MBD620         | 3/4" 3/4" Flat Round |                           | SS304<br>Satin |                                                                        | Required if Extra Wall clearance is needed. Sold in Sets (Flat and Round)  Extended Wall Clearance MBD009  13/4" (44mm) Door Door Door |     |                                         |        |                |                      |
| Extra<br>Door<br>Kit      | 10540<br>10540 | Includes:            | Sliding Door<br>Roller    | MBD630         |                                                                        |                                                                                                                                        | 2pc |                                         |        |                |                      |
|                           |                |                      | Clamp fixing<br>for track | MBD610         |                                                                        |                                                                                                                                        | 2pc |                                         |        |                |                      |
|                           |                |                      | Clamp fixing<br>for track | MBD611         |                                                                        |                                                                                                                                        | 2pc | }                                       |        |                |                      |
|                           | 10540          |                      | Floor Guide               | MBD635         |                                                                        | <u> </u>                                                                                                                               | 1pc |                                         |        |                |                      |