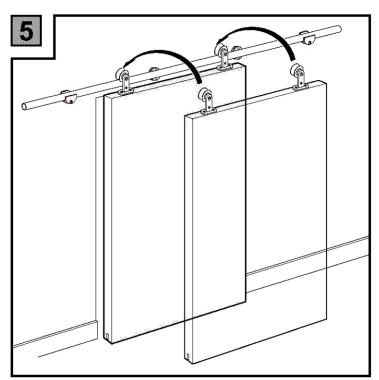

CAUTION: Track requires SOLID WOOD backing for Mounting screws.

1. Maximum Door Weight 200 lbs (90kg)

Model

MBD008

List Price

Track Length

Stock Finishes:

6ft 7"

## This installation requires SOLID WOOD BACKING!!! Minimum 2 x 6 construction