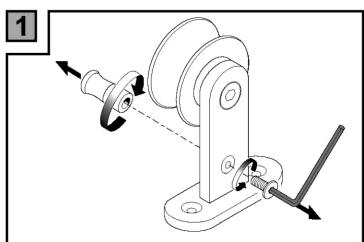

| 2pc | }                                       |        |                |                      |
|                           | 10540          |                      | Floor Guide               | MBD635         |                                                                        | <u> </u>                                                                                                                               | 1pc |                                         |        |                |                      |

## **ATTN: INSTALLERS !!!**

## This installation requires SOLID WOOD BACKING!!! Minimum 2 x 6 construction



## **Installation Manuel**