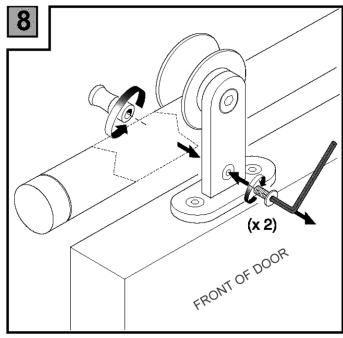

| ITEM NAME                 | ITEM NO. | РНОТО                                                                                                                                                                                                                                                                                                                                                                                                                                                                                                                                                                                                                                                                                                                                                                                                                                                                                                                                                                                                                                                                                                                                                                                                                                                                                                                                                                                                                                                                                                                                                                                                                                                                                                                                                                                                                                                                                                                                                                                                                                                                                                                          | MATERIAL<br>+ FINISH | Unit price | QTY/SET | Notes                                                                        |
|---------------------------|----------|--------------------------------------------------------------------------------------------------------------------------------------------------------------------------------------------------------------------------------------------------------------------------------------------------------------------------------------------------------------------------------------------------------------------------------------------------------------------------------------------------------------------------------------------------------------------------------------------------------------------------------------------------------------------------------------------------------------------------------------------------------------------------------------------------------------------------------------------------------------------------------------------------------------------------------------------------------------------------------------------------------------------------------------------------------------------------------------------------------------------------------------------------------------------------------------------------------------------------------------------------------------------------------------------------------------------------------------------------------------------------------------------------------------------------------------------------------------------------------------------------------------------------------------------------------------------------------------------------------------------------------------------------------------------------------------------------------------------------------------------------------------------------------------------------------------------------------------------------------------------------------------------------------------------------------------------------------------------------------------------------------------------------------------------------------------------------------------------------------------------------------|----------------------|------------|---------|------------------------------------------------------------------------------|
| Clamp fixing<br>for track | MBD610   |                                                                                                                                                                                                                                                                                                                                                                                                                                                                                                                                                                                                                                                                                                                                                                                                                                                                                                                                                                                                                                                                                                                                                                                                                                                                                                                                                                                                                                                                                                                                                                                                                                                                                                                                                                                                                                                                                                                                                                                                                                                                                                                                | SS304+<br>satin      |            | 2       | Used to Fix Rail to Wall                                                     |
| Clamp fixing<br>for track | MBD611   | 3                                                                                                                                                                                                                                                                                                                                                                                                                                                                                                                                                                                                                                                                                                                                                                                                                                                                                                                                                                                                                                                                                                                                                                                                                                                                                                                                                                                                                                                                                                                                                                                                                                                                                                                                                                                                                                                                                                                                                                                                                                                                                                                              | SS304<br>+satin      |            | 2       | Used to Attached Rail                                                        |
| Door Stopper              | MBD600   |                                                                                                                                                                                                                                                                                                                                                                                                                                                                                                                                                                                                                                                                                                                                                                                                                                                                                                                                                                                                                                                                                                                                                                                                                                                                                                                                                                                                                                                                                                                                                                                                                                                                                                                                                                                                                                                                                                                                                                                                                                                                                                                                | SS304+<br>satin      |            | 2       | Adjustable Door Stop with Rubber.                                            |
| Sliding Rail              | MBD605   |                                                                                                                                                                                                                                                                                                                                                                                                                                                                                                                                                                                                                                                                                                                                                                                                                                                                                                                                                                                                                                                                                                                                                                                                                                                                                                                                                                                                                                                                                                                                                                                                                                                                                                                                                                                                                                                                                                                                                                                                                                                                                                                                | SS304<br>+satin      |            | 2m      | Stainless Steel 1" Tubing (2mm Wall)                                         |
| End Cap                   | MBD607   |                                                                                                                                                                                                                                                                                                                                                                                                                                                                                                                                                                                                                                                                                                                                                                                                                                                                                                                                                                                                                                                                                                                                                                                                                                                                                                                                                                                                                                                                                                                                                                                                                                                                                                                                                                                                                                                                                                                                                                                                                                                                                                                                | SS304+<br>satin      |            | 2       | Finishing Cap for End of Rail                                                |
| Sliding Door<br>Roller    | MBD630   |                                                                                                                                                                                                                                                                                                                                                                                                                                                                                                                                                                                                                                                                                                                                                                                                                                                                                                                                                                                                                                                                                                                                                                                                                                                                                                                                                                                                                                                                                                                                                                                                                                                                                                                                                                                                                                                                                                                                                                                                                                                                                                                                | SS304+<br>satin      |            | 2       | Ball Bearing Polycarbonate<br>Roller provides quiet and<br>smooth operation. |
| Floor Guide               | MBD635   | a de la companya de l | SS304+<br>satin      |            | 1       | Suitable for Groove on Door Bottom<br>20mm x 7mm                             |
|                           |          |                                                                                                                                                                                                                                                                                                                                                                                                                                                                                                                                                                                                                                                                                                                                                                                                                                                                                                                                                                                                                                                                                                                                                                                                                                                                                                                                                                                                                                                                                                                                                                                                                                                                                                                                                                                                                                                                                                                                                                                                                                                                                                                                |                      |            |         |                                                                              |

## **Modern Barn Door Parts List**

| ITEM NAME                 | ITEM NO.       | РНОТО                |                           | MATER<br>FINIS |                                                                        |                                                                                                                                        |     | Notes                                   |        | F 1.3m; 1      | List Price<br>(each) |
|---------------------------|----------------|----------------------|---------------------------|----------------|------------------------------------------------------------------------|----------------------------------------------------------------------------------------------------------------------------------------|-----|-----------------------------------------|--------|----------------|----------------------|
| Clamp fixing<br>for track | MBD610         | 0                    | SS30<br>Sati              |                | Used to Fix Rail to Wa                                                 |                                                                                                                                        |     | Standard 1 1/8" (30mm)    1 3/8"   Door | → ←    | ), lest Peries |                      |
| Clamp fixing<br>for track | MBD611         |                      | SS304<br>Satin            |                | Used                                                                   | Used to Attached Rail                                                                                                                  |     |                                         |        |                |                      |
| Door Stopper              | MBD600         |                      | SS3<br>Sat                |                | Adju                                                                   | justable Door Stop with Rubber.                                                                                                        |     |                                         |        |                |                      |
| Sliding Rail              | MBD605         |                      | SS304<br>Satin            |                | Stainless Steel 1" Tubing x 6ft 7" (2mm Wall)                          |                                                                                                                                        |     |                                         |        |                |                      |
| End Cap                   | MBD607         |                      | SS3<br>Sat                |                | Finishing Cap for End of Rail                                          |                                                                                                                                        |     |                                         |        |                |                      |
| Sliding Door<br>Roller    | MBD630         |                      | SS3<br>Sat                |                | Ball Bearing Polycarbonate Roller provides quiet and smooth operation. |                                                                                                                                        |     |                                         |        |                |                      |
| Floor Guide               | MBD635         |                      |                           | SS304<br>Satin |                                                                        | Suitable for Groove on Door Bottom<br>20mm x 7mm                                                                                       |     |                                         | e<br>W |                |                      |
| Joiner                    | MBD640         |                      |                           | SS304<br>Satin |                                                                        | Used to Join Rail for Custom Lengths.                                                                                                  |     |                                         |        |                |                      |
| Wall Extension            | MBD620         | 3/4" 3/4" Flat Round |                           | SS304<br>Satin |                                                                        | Required if Extra Wall clearance is needed. Sold in Sets (Flat and Round)  Extended Wall Clearance MBD009  13/4" (44mm) Door Door Door |     |                                         |        |                |                      |
| Extra<br>Door<br>Kit      | 10540<br>10540 | Includes:            | Sliding Door<br>Roller    | MBD630         |                                                                        |                                                                                                                                        | 2pc |                                         |        |                |                      |
|                           |                |                      | Clamp fixing<br>for track | MBD610         |                                                                        |                                                                                                                                        | 2pc |                                         |        |                |                      |
|                           |                |                      | Clamp fixing<br>for track | MBD611         |                                                                        |                                                                                                                                        | 2pc | }                                       |        |                |                      |
|                           | 10540          |                      | Floor Guide               | MBD635         |                                                                        | <u> </u>                                                                                                                               | 1pc |                                         |        |                |                      |