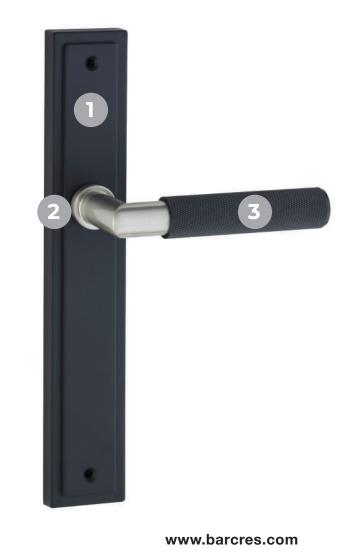

## Pick a Back Plate & Finish

Narrow Plate, Wide Plate, Short Plate, Large Rosette or Small Rosette

Step 2

#### Pick a Stem & Finish

ROUND (RD)

SQUARE (SQ)

Step 3

## Pick a Lever & Finish

LINEA BLISS AUR595

LINEA ONDA AUR590

LINEA OCTAVO AUR585

LINEA FILA AUR605

LINEA MIAMI AUR580